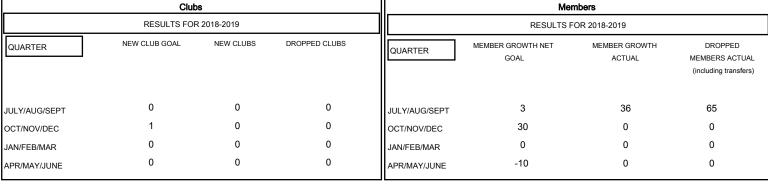

## MICHAEL MOLENDA **LOCATION MINNESOTA GMT CA** Clubs Members RESULTS FOR 2018-2019 RESULTS FOR 2018-2019

| -■- MEMBER GROWTH NET GOAL        |
|-----------------------------------|
| - ● - MEMBER GROWTH ACTUAL        |
| - ▲ - LAST YEAR MEMBERSHIP ACTUAL |
|                                   |
|                                   |

| DROPPED CLUBS: 0 |    |
|------------------|----|
| DROPPED MEMBERS  |    |
| DECEASED         | 11 |
| CLUB CANCELLED   | 0  |
| OTHER            | 54 |
| TOTAL            | 65 |

| 23 CLUBS OF 77 ADDED 1 OR MORE |   |
|--------------------------------|---|
| NEW MEMBERS                    | 1 |
|                                |   |
|                                | 1 |
|                                |   |