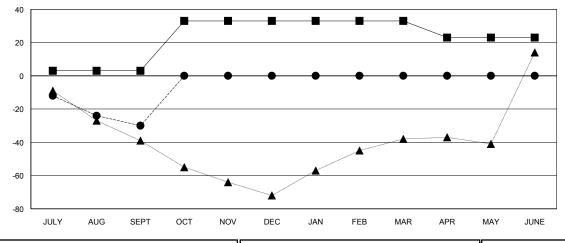

## MICHAEL MOLENDA **LOCATION MINNESOTA GMT CA** Clubs Members RESULTS FOR 2018-2019 RESULTS FOR 2018-2019

| -■- MEMBER GROWTH NET GOAL        |
|-----------------------------------|
| - ● - MEMBER GROWTH ACTUAL        |
| - ▲ - LAST YEAR MEMBERSHIP ACTUAL |
|                                   |
|                                   |